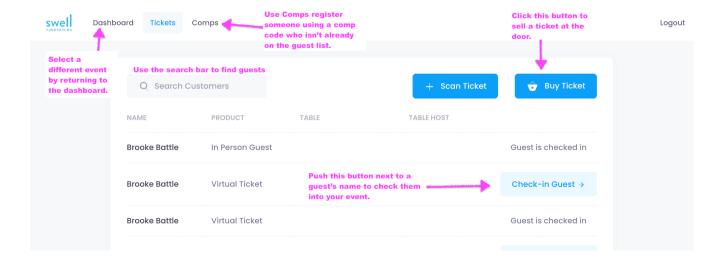

## **CHOOSE YOUR EVENT**

Click the blue **Select Event** button under the event you want to work on. If you made a mistake, choose "Dashboard" at the top of the next page to return to your event list.

### **CHECK-IN GUESTS**

Use the search bar to find your guest's names and press the "Check-in Guest" button inline with their name. You can also use the Scan Ticket button with your device's camera function to scan guest's physical tickets and check them in that way.

#### **CLAIM UNCLAIMED COMP TICKETS**

If you have unused comp tickets, you can claim them on behalf of your guests at check in by clicking on comps and following the on-screen prompts.

Once you've claimed a comp ticket, remember to return to tickets to check the guest into the event!

#### **SELL TICKETS AT THE DOOR**

Click the blue "Buy Ticket" button to sell tickets. Follow the on screen prompts to complete the transaction.. Once you've completed the purchase, remember to return to tickets to check the guest into the event!